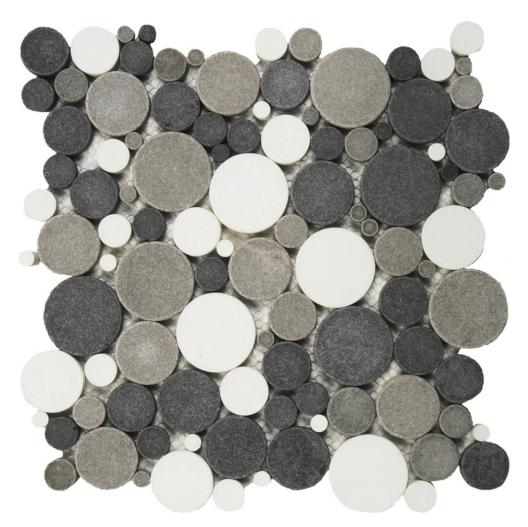

## PRODUCT MIX WHITE/BLACK/GREY RECONSTITUTED ROUND INTERLOCKING MOSAIC

Tile Collection | Natural Stone | Chelsea Collection | |

## **TECHNICAL DATA**

CODE: RVCHAWP009 NAME: Mix White/Black/Grey Reconstituted Round Interlocking Mosaic SERIES: Chelsea Collection GROUPS: Tile Collection SIZE: 12"x12" COLORS: White, Black, Grey LOOK: Multi-Look Mosaics USE: Floor and Wall SUITABLE FOR: Backsplash,Indoor,Shower TYPOLOGY: Natural Stone TYPE OF PIECE: Mosaic FLOORING VISUALIZER: Yes