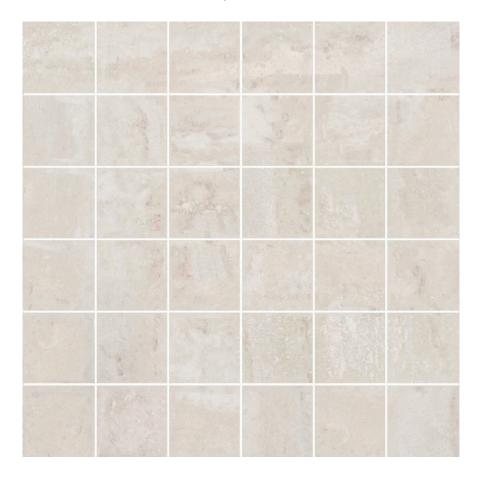

## PRODUCT BIANCO NAVONA MATTE 2X2 MOSAIC

12"x12" | Tile Collection

## **GRAPHIC VARIETY**

## **TECHNICAL DATA**

CODE: QUNE-BI-MM

NAME: Bianco Navona Matte 2X2 Mosaic

SERIES: Nevada

**GROUPS:** Tile Collection

SIZE: 12"x12"

COLORS: Bianco Navona

FINISH: Matt LOOK: Marble Look STYLE: Contemporary USE: Floor and Wall