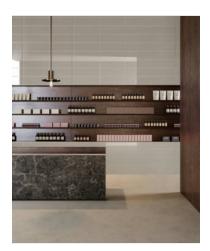

# PRODUCT MIST 3X12

3"x12" | Other Tiles





# **ROOM SCENES**





### **TECHNICAL DATA**

CODE: AC38-001 NAME: Mist 3X12 SERIES: Bliss Element GROUPS: Other Tiles

SIZE: 3"x12" COLORS: Mist FINISH: Gloss LOOK: Glass STYLE: Classic USE: Wall only

SUITABLE FOR: Backsplash

TYPOLOGY: Glass

TYPE OF PIECE: Field Tile



# **PACKING**

|        |              | BOX |      |      | PALLET |      |        |
|--------|--------------|-----|------|------|--------|------|--------|
| Size   | Product type | pcs | sqft | lb   | boxes  | sqft | lb     |
| 3"x12" | Field Tile   | 20  | 5    | 19.6 | 112    | 560  | 2195.2 |

#### **SALES UNIT** Sqft

**WARNING** The information contained in this packing list is for guidance only, the contents of the packing may vary. Please consult our sales representatives for an exact list.