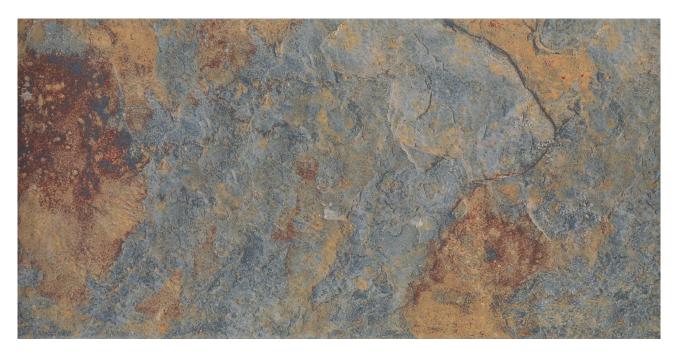

## PRODUCT VOLCANO 12X24

Tile Collection | Porcelain | Vermont Slate | |

## **TECHNICAL DATA**

CODE: QUVT-VO-1 NAME: Volcano 12x24 SERIES: Vermont Slate **GROUPS:** Tile Collection SIZE: 12"x24" COLORS: Volcano FINISH: Matt LOOK: Slate Stone Look STYLE: Contemporary USE: Floor and Wall SUITABLE FOR: Indoor, Shower FROST RESISTANCE: Yes **PEI:** 4 TYPOLOGY: Porcelain TYPE OF PIECE: Field Tile FLOORING VISUALIZER: Yes