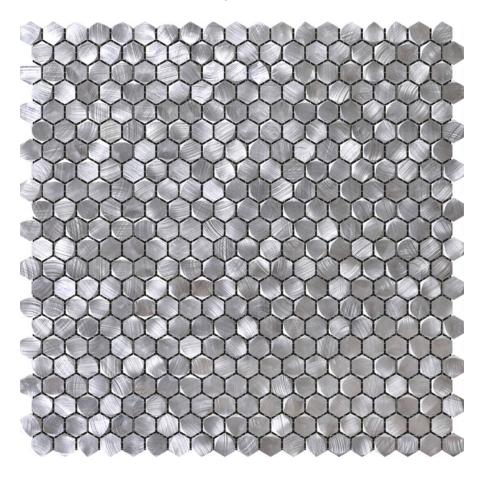

## PRODUCT MEDIUM HEXAGON SILVER ALUMINUM MOSAIC

12"x12" | Tile Collection

## **TECHNICAL DATA**

NEW

CODE: RVCHAWM022

NAME: Medium Hexagon Silver Aluminum Mosaic

SERIES: Chelsea Collection GROUPS: Tile Collection

SIZE: 12"x12" COLORS: Silver

LOOK: Multi-Look Mosaics

USE: Wall only

SUITABLE FOR: Backsplash,Indoor

TYPOLOGY: Metal TYPE OF PIECE: Mosaic FLOORING VISUALIZER: Yes