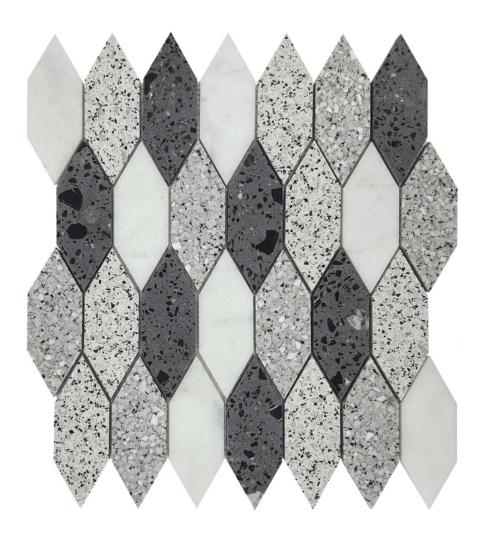

## PRODUCT LONG HEXAGON TERRAZZO MARBLE WHITE GREY BLACK MIX MOSAIC

13"x13.8" | Tile Collection

## **TECHNICAL DATA**

CODE: RVCHAWP041 NAME: Long Hexagon Terrazzo Marble White Grey Black Mix Mosaic SERIES: Chelsea Collection GROUPS: Tile Collection SIZE: 13"x13.8" COLORS: White, Grey, Black LOOK: Multi-Look Mosaics USE: Floor and Wall SUITABLE FOR: Backsplash,Indoor,Outdoor,Shower,Pool TYPOLOGY: Natural Stone TYPE OF PIECE: Mosaic FLOORING VISUALIZER: Yes