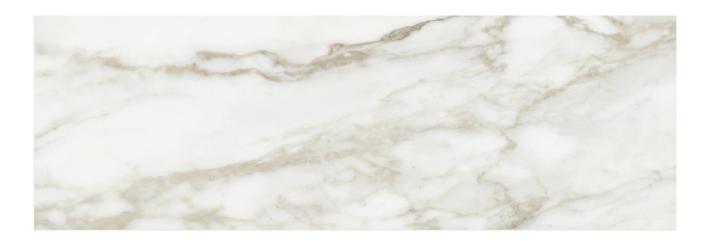

## PRODUCT 12X36 CAPEZANNO CALACATTA

12"x36" | Tile Collection

## **TECHNICAL DATA**

CODE: QUPI-CA-3

NAME: 12x36 Capezanno Calacatta

SERIES: Pietrasanta GROUPS: Tile Collection

SIZE: 12"x36"

COLORS: Capezanno Calacatta

FINISH: Matt LOOK: Marble Look STYLE: Contemporary USE: Wall only