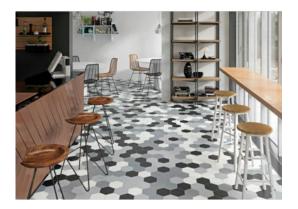

# PRODUCT VIDA 5.5X6.3" PEARL HEXAGON

Tile Collection | Porcelain | Vida | |





## DETAILS





#### **ROOM SCENES**





## **TECHNICAL DATA**

CODE: QUVI-PE-1 NAME: Vida 5.5X6.3" Pearl Hexagon SERIES: Vida **GROUPS:** Tile Collection SIZE: 5.5"x6.3" COLORS: Pearl FINISH: Matt LOOK: Mono-color STYLE: Contemporary USE: Floor and Wall SUITABLE FOR: Indoor|Outdoor|Pool|Shower FROST RESISTANCE: Yes PEI: 3 SHADE VARIATION: V1 **TYPOLOGY:** Porcelain TYPE OF PIECE: Field Tile FLOORING VISUALIZER: Yes



### PACKING

|           |              | BOX |      |    | PALLET |       |    |
|-----------|--------------|-----|------|----|--------|-------|----|
| Size      | Product type | pcs | sqft | lb | boxes  | sqft  | lb |
| 5.5"x6.3" | Field Tile   | 26  | 4.74 | 0  | 105    | 497.7 | 0  |

**WARNING** The information contained in this packing list is for guidance only, the contents of the packing may vary. Pleas