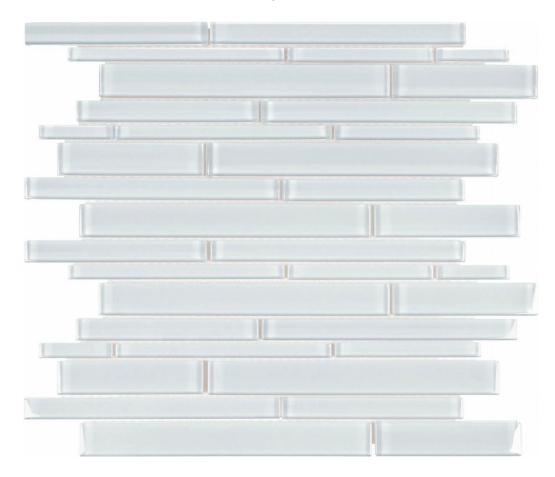

## PRODUCT ICE RANDOM STRIP MOSAIC

12"x13" | Other Tiles

## **TECHNICAL DATA**

CODE: AC35-057

NAME: Ice Random Strip Mosaic

SERIES: Bliss Element GROUPS: Other Tiles

SIZE: 12"x13" COLORS: Ice FINISH: Gloss LOOK: Glass STYLE: Classic USE: Wall only

SUITABLE FOR: Backsplash,Indoor

TYPOLOGY: Glass
TYPE OF PIECE: Mosaic

**NOTES:** Number Of Rows Per Sheet = 16