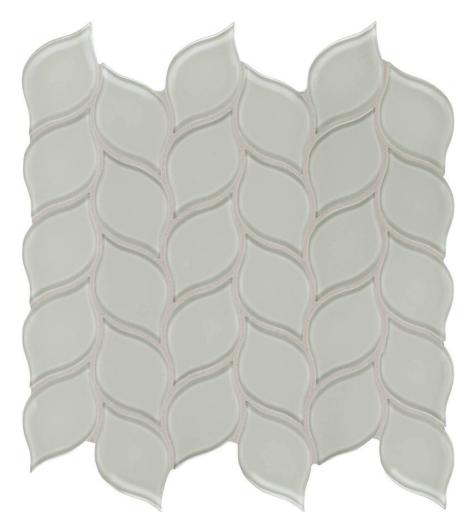

## PRODUCT MIST PETAL MOSAIC

12"x12" | Other Tiles

## **TECHNICAL DATA**

CODE: AC35-131 NAME: Mist Petal Mosaic SERIES: Bliss Element GROUPS: Other Tiles SIZE: 12"x12" COLORS: Mist FINISH: Gloss LOOK: Glass STYLE: Classic USE: Wall only SUITABLE FOR: Backsplash,Indoor MOSAIC TYPE: Mesh-Mounted TYPE OF PIECE: Mosaic