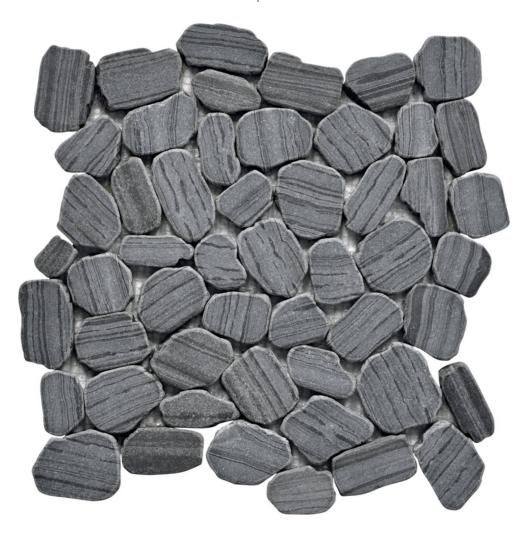

## PRODUCT MARBLE STRIPED SLICED TUMBLED GREY INTERLOCKING MOSAIC

11.8"x11.8" | Tile Collection

## **TECHNICAL DATA**

NEW

CODE: RVCHAWG009

NAME: Marble Striped Sliced Tumbled Grey Interlocking Mosaic

SERIES: Chelsea Collection GROUPS: Tile Collection SIZE: 11.8"x11.8" COLORS: Grey

LOOK: Multi-Look Mosaics USE: Floor and Wall

## MARBLE STRIPED SLICED TUMBLED GREY INTERLOCKING MOSAIC