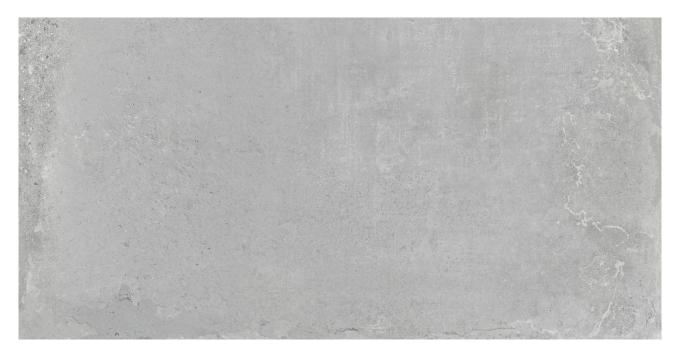

## PRODUCT GOETHALS GREY 12X24

12"x24" | Tile Collection

## **TECHNICAL DATA**

CODE: QUBR-GO-1 NAME: Goethals Grey 12X24 SERIES: Bridges **GROUPS:** Tile Collection SIZE: 12"x24" COLORS: Goethals Grey FINISH: Matt LOOK: Concrete STYLE: Contemporary USE: Floor and Wall SUITABLE FOR: Indoor FROST RESISTANCE: Yes **PEI:** 4 TYPOLOGY: Porcelain TYPE OF PIECE: Field Tile FLOORING VISUALIZER: Yes