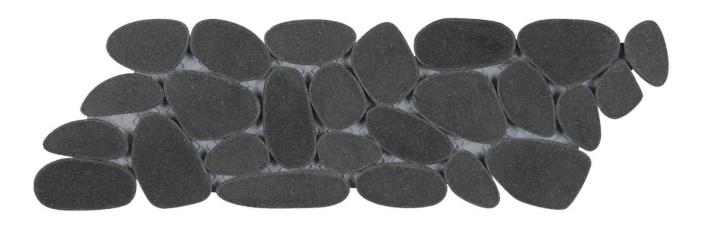

## PRODUCT BLACK SLICED RECONSTITUTED PEBBLE INTERLOCKING MOSAIC

4"x12" | Tile Collection

## **TECHNICAL DATA**

NEW

CODE: RVCHAWP029B

NAME: Black Sliced Reconstituted Pebble Interlocking Mosaic

SERIES: Chelsea Collection GROUPS: Tile Collection

SIZE: 4"x12" COLORS: Black

LOOK: Multi-Look Mosaics

## BLACK SLICED RECONSTITUTED PEBBLE INTERLOCKING MOSAIC