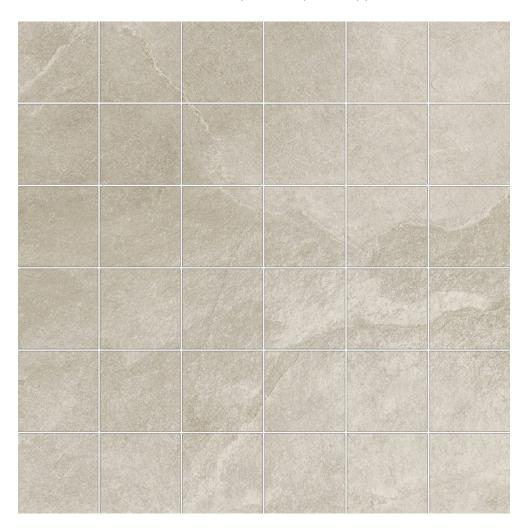

## PRODUCT RAVELLO SAND 2X2 MOSAIC

Tile Collection | Porcelain | Ravello | |

## **GRAPHIC VARIETY**

## **TECHNICAL DATA**

NEW

CODE: QURV-SA-M

NAME: Ravello Sand 2X2 Mosaic

SERIES: Ravello

**GROUPS:** Tile Collection

SIZE: 3"x3"
COLORS: Beiges
FINISH: Natural
LOOK: Stone Look
STYLE: Contemporary
USE: Floor and Wall