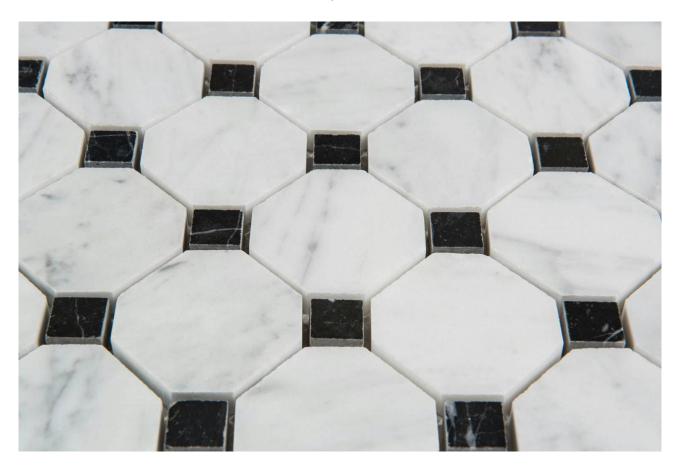

## PRODUCT CARRARA OCTAGON DOT MOSAIC

12"x12" | Other Tiles

## **GRAPHIC VARIETY**

## **TECHNICAL DATA**

CODE: ML3232030

NAME: Carrara Octagon Dot Mosaic

SERIES: Milstone GROUPS: Other Tiles SIZE: 12"x12" COLORS: Carrara FINISH: Natural

LOOK: Multi-Look Mosaics STYLE: Contemporary USE: Floor and Wall