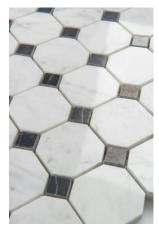

## PRODUCT CARRARA OCTAGON DOT MOSAIC

12"x12" | Other Tiles

## **TECHNICAL DATA**

CODE: ML3232030

NAME: Carrara Octagon Dot Mosaic

SERIES: Milstone GROUPS: Other Tiles SIZE: 12"x12" COLORS: Carrara FINISH: Natural

LOOK: Multi-Look Mosaics STYLE: Contemporary USE: Floor and Wall