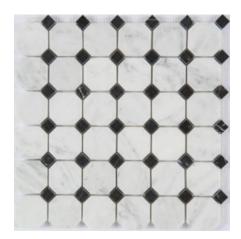

## PRODUCT CARRARA OCTAGON DOT MOSAIC

12"x12" | Other Tiles

## **TECHNICAL DATA**

CODE: ML3232030

NAME: Carrara Octagon Dot Mosaic

SERIES: Milstone GROUPS: Other Tiles SIZE: 12"x12" COLORS: Carrara FINISH: Natural

LOOK: Multi-Look Mosaics STYLE: Contemporary USE: Floor and Wall