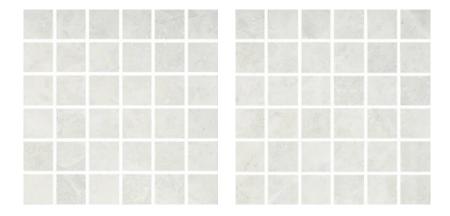

## PRODUCT BIANCO 2X2 MOSAIC

12"x12" | Tile Collection

## **GRAPHIC VARIETY**

## **TECHNICAL DATA**

CODE: QUFN-BI-M NAME: Bianco 2X2 Mosaic SERIES: Fundamentals GROUPS: Tile Collection SIZE: 12"x12" COLORS: Bianco FINISH: Matt LOOK: Concrete STYLE: Classic USE: Floor and Wall SUITABLE FOR: Backsplash,Indoor FROST RESISTANCE: Yes MOSAIC TYPE: 2"x2" TYPOLOGY: Porcelain TYPE OF PIECE: Mosaic