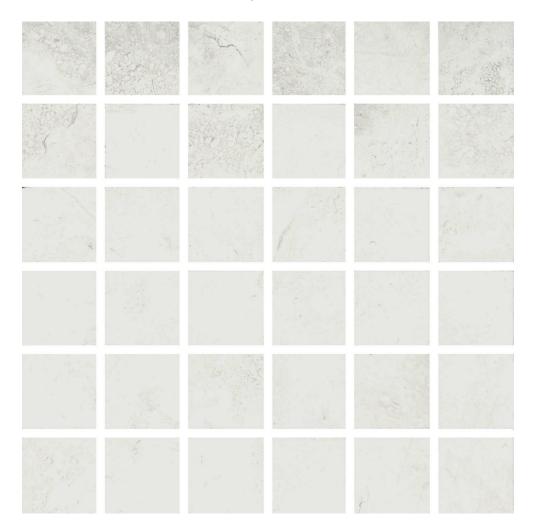

## PRODUCT BIANCO 2X2 MOSAIC

12"x12" | Tile Collection

## **GRAPHIC VARIETY**

## **TECHNICAL DATA**

CODE: QUFN-BI-M NAME: Bianco 2X2 Mosaic SERIES: Fundamentals GROUPS: Tile Collection SIZE: 12"x12" COLORS: Bianco FINISH: Matt LOOK: Concrete STYLE: Classic USE: Floor and Wall SUITABLE FOR: Backsplash,Indoor FROST RESISTANCE: Yes MOSAIC TYPE: 2"x2" TYPOLOGY: Porcelain TYPE OF PIECE: Mosaic