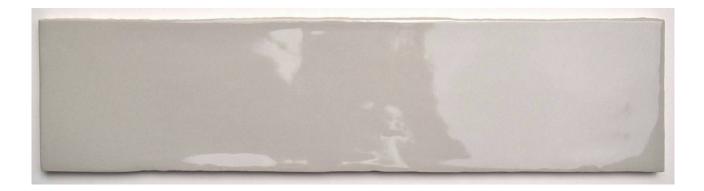

## **TECHNICAL DATA**

CODE: PGPO-MO-W2 NAME: Moonlight 3X12W SERIES: Poitiers GROUPS: Other Tiles SIZE: 3"x12" COLORS: Moonlight FINISH: Gloss LOOK: Subway Tile STYLE: Traditional USE: Wall only SUITABLE FOR: Backsplash,Indoor TYPOLOGY: Ceramic TYPE OF PIECE: Field Tile FLOORING VISUALIZER: Yes