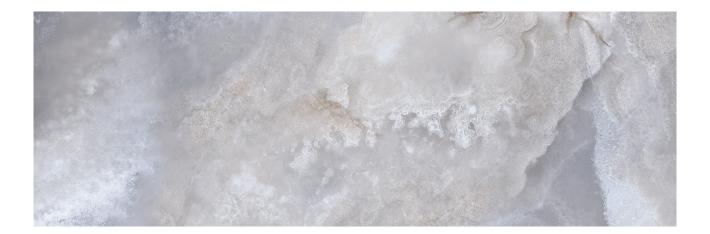

## PRODUCT TREASURE BLUE DREAM ONYX 4X12 POLISHED

Tile Collection | Porcelain | Treasure | |

## **TECHNICAL DATA**

NEW CODE: QUTS-BL-4 NAME: Treasure Blue Dream Onyx 4x12 Polished SERIES: Treasure **GROUPS:** Tile Collection SIZE: 4"x12" COLORS: Blue Dream Onyx FINISH: Polish LOOK: Marble Look STYLE: Contemporary USE: Floor and Wall SUITABLE FOR: Indoor, Shower, Backsplash FROST RESISTANCE: Yes **PEI:** 4 SHADE VARIATION: V4 TYPOLOGY: Porcelain TYPE OF PIECE: Field Tile FLOORING VISUALIZER: Yes