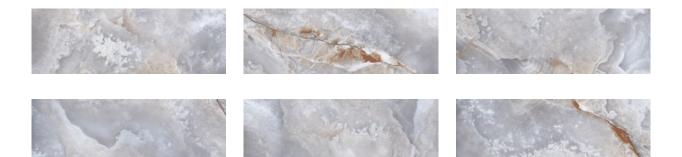

## PRODUCT TREASURE BLUE DREAM ONYX 4X12 POLISHED

Tile Collection | Porcelain | Treasure | |





## **GRAPHIC VARIETY**





## **TECHNICAL DATA**

NEW CODE: QUTS-BL-4 NAME: Treasure Blue Dream Onyx 4x12 Polished SERIES: Treasure **GROUPS:** Tile Collection SIZE: 4"x12" COLORS: Blue Dream Onyx FINISH: Polish LOOK: Marble Look STYLE: Contemporary USE: Floor and Wall SUITABLE FOR: Indoor, Shower, Backsplash FROST RESISTANCE: Yes **PEI:** 4 SHADE VARIATION: V4 TYPOLOGY: Porcelain TYPE OF PIECE: Field Tile FLOORING VISUALIZER: Yes



## PACKING

|        |              | BOX |      |         | PALLET |        |           |
|--------|--------------|-----|------|---------|--------|--------|-----------|
| Size   | Product type | pcs | sqft | lb      | boxes  | sqft   | lb        |
| 4"x12" | Field Tile   | 30  | 9.69 | 36.5313 | 54     | 523.26 | 1972.6902 |

**WARNING** The information contained in this packing li