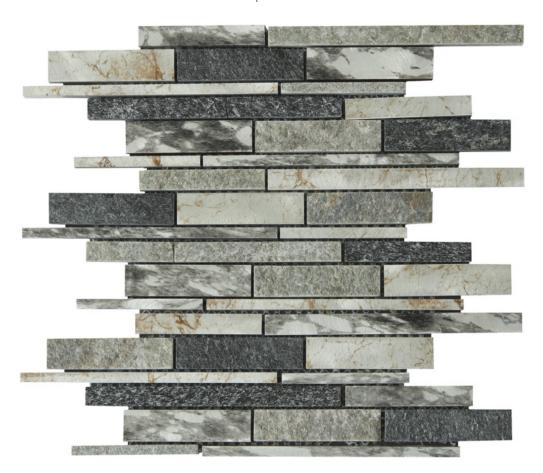

## PRODUCT GREY/GREEN/BEIGE MIX STONE BAGUETTE INTERLOCKING MOSAIC

12"x12" | Tile Collection

## **TECHNICAL DATA**

NEW

CODE: RVCHAWM151

NAME: Grey/Green/Beige Mix Stone Baguette Interlocking Mosaic

SERIES: Chelsea Collection GROUPS: Tile Collection

SIZE: 12"x12"

COLORS: Grey, Green, Beige LOOK: Multi-Look Mosaics

USE: Wall only

SUITABLE FOR: Backsplash,Indoor,Outdoor,Shower,Pool

TYPOLOGY: Mixed Materials TYPE OF PIECE: Mosaic FLOORING VISUALIZER: Yes

## GREY/GREEN/BEIGE MIX STONE BAGUETTE INTERLOCKING MOSAIC