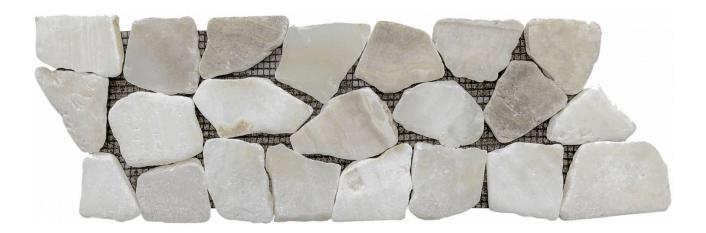

## PRODUCT ONYX WHITE OPUS MOSAIC INTERLOCKING BORDER

4"x12" | Tile Collection

## **TECHNICAL DATA**

NEW

CODE: RVCHAWM001B

NAME: Onyx White Opus Mosaic Interlocking Border

SERIES: Chelsea Collection GROUPS: Tile Collection

SIZE: 4"x12" COLORS: White

LOOK: Multi-Look Mosaics USE: Floor and Wall