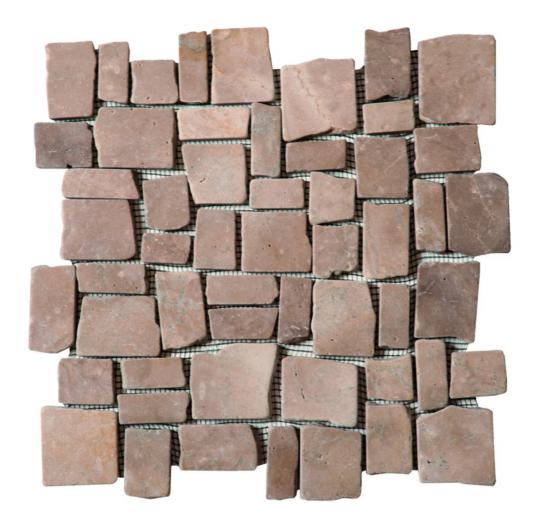

## PRODUCT CAPPUCCINO CUBIC MARBLE OPUS INTERLOCKING MOSAIC

12"x12" | Tile Collection

## **TECHNICAL DATA**

NEW

CODE: RVCHAWM002

NAME: Cappuccino Cubic Marble Opus Interlocking Mosaic

SERIES: Chelsea Collection GROUPS: Tile Collection

SIZE: 12"x12"

COLORS: Cappuccino LOOK: Multi-Look Mosaics USE: Floor and Wall

## **CAPPUCCINO CUBIC MARBLE OPUS INTERLOCKING MOSAIC**