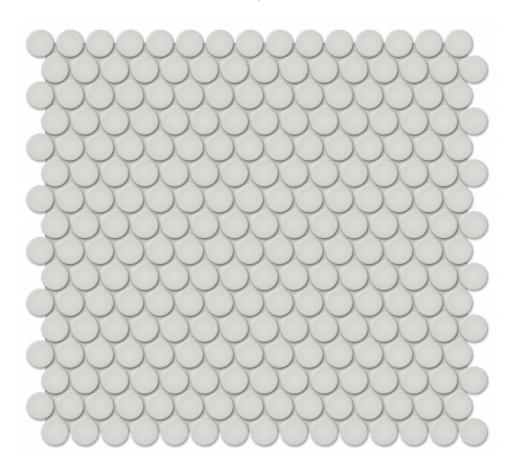

## PRODUCT 3/4\" WARM GREY MATTE PENNY ROUND MOSAIC

11.38"x12.32" | Tile Collection

## **TECHNICAL DATA**

CODE: QUTR-WA-M2M

NAME: 3/4" Warm Grey Matte Penny Round Mosaic

SERIES: Traditions GROUPS: Tile Collection SIZE: 11.38"x12.32" COLORS: Warm Grey

FINISH: Matt LOOK: Mono-color STYLE: Classic USE: Floor and Wall

SUITABLE FOR: Backsplash,Indoor

FROST RESISTANCE: Yes MOSAIC TYPE: Mesh-Mounted TYPOLOGY: Porcelain TYPE OF PIECE: Mosaic FLOORING VISUALIZER: Yes

NOTES: Number Of Rows Per Sheet = 16