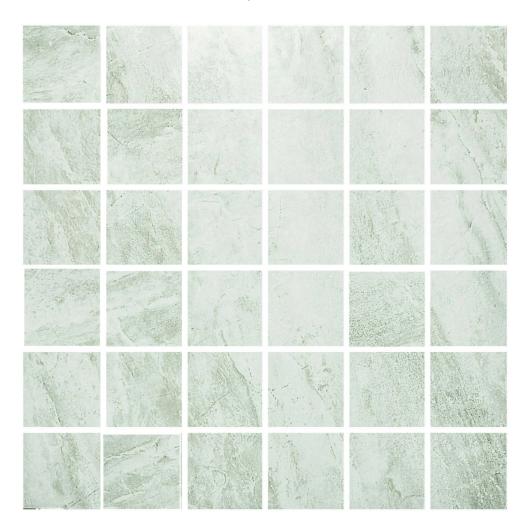

## PRODUCT YANGTZE 2X2 MOSAIC

12"x12" | Tile Collection

## **GRAPHIC VARIETY**

## **TECHNICAL DATA**

CODE: QURI-YA-2X2 NAME: Yangtze 2X2 Mosaic SERIES: River Series GROUPS: Tile Collection

SIZE: 12"x12"
COLORS: Yangtze
FINISH: Matt
LOOK: Marble Look
STYLE: Classic
USE: Floor and Wall
SUITABLE FOR: Backsplash
FROST RESISTANCE: Yes
MOSAIC TYPE: 2"x2"
TYPOLOGY: Porcelain
TYPE OF PIECE: Mosaic