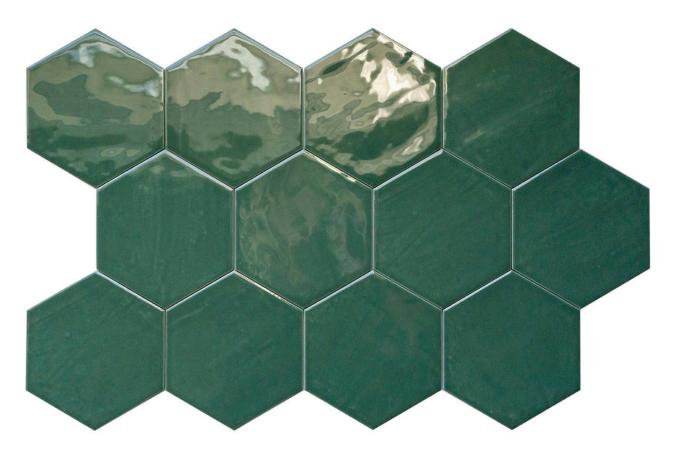

# PRODUCT RONDA 5.5X6.3" GREEN HEXAGON

Hand-crafted | 5.5"x6.3"

#### **TECHNICAL DATA**

FINISH: Gloss LOOK: Hand-crafted CODE: QURN-GR-1 SIZE: 5.5"x6.3"

NAME: Ronda 5.5X6.3" Green Hexagon

SERIES: Ronda TYPOLOGY: Porcelain TYPE OF PIECE: Field Tile USE: Floor and Wall