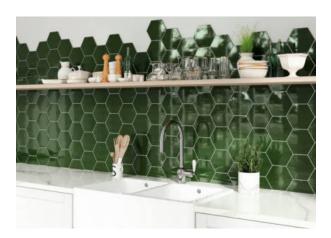

# PRODUCT RONDA 5.5X6.3" GREEN HEXAGON

Hand-crafted | 5.5"x6.3"



## **DETAILS**



## **ROOM SCENES**



#### **TECHNICAL DATA**

FINISH: Gloss LOOK: Hand-crafted CODE: QURN-GR-1 SIZE: 5.5"x6.3"

NAME: Ronda 5.5X6.3" Green Hexagon

SERIES: Ronda TYPOLOGY: Porcelain TYPE OF PIECE: Field Tile USE: Floor and Wall

#### **PACKING**

|           |              | BOX |      |    | PALLET |       |    |
|-----------|--------------|-----|------|----|--------|-------|----|
| Size      | Product type | pcs | sqft | lb | boxes  | sqft  | lb |
| 5.5"x6.3" | Field Tile   | 26  | 4.74 |    | 105    | 497.7 |    |

**WARNING** The information contained in this packing list is for guidance only, the contents of the packing may vary. Please consult our sales representatives for an exact list.