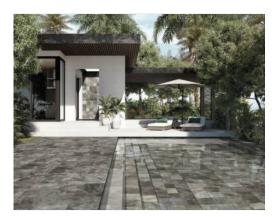

# PRODUCT POKHARA PIZARRA 12X24

Slate Stone Look | 12"x24"



## **GRAPHIC VARIETY**











## **ROOM SCENES**



#### **TECHNICAL DATA**

FINISH: Matt

LOOK: Slate Stone Look CODE: QUNS-PO-1 SIZE: 12"x24"

NAME: Pokhara Pizarra 12X24

SERIES: Nepal Slate TYPOLOGY: Porcelain TYPE OF PIECE: Field Tile USE: Floor and Wall

#### **PACKING**

|         | BOX          |     |      | PALLET |       |      |    |
|---------|--------------|-----|------|--------|-------|------|----|
| Size    | Product type | pcs | sqft | lb     | boxes | sqft | lb |
| 12"x24" | Field Tile   | 8   | 15.5 |        | 40    | 620  |    |

**WARNING** The information contained in this packing list is for guidance only, the contents of the packing may vary. Please consult our sales representatives for an exact list.