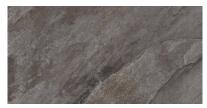

## **GRAPHIC VARIETY**

#### **TECHNICAL DATA**

FINISH: Matt

LOOK: Slate Stone Look CODE: QUNS-PO-1 SIZE: 12"x24"

NAME: Pokhara Pizarra 12X24

SERIES: Nepal Slate TYPOLOGY: Porcelain TYPE OF PIECE: Field Tile USE: Floor and Wall