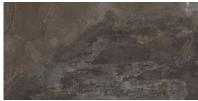

## **GRAPHIC VARIETY**

#### **TECHNICAL DATA**

FINISH: Matt

LOOK: Slate Stone Look CODE: QUNS-PO-1 SIZE: 12"x24"

NAME: Pokhara Pizarra 12X24

SERIES: Nepal Slate TYPOLOGY: Porcelain TYPE OF PIECE: Field Tile USE: Floor and Wall