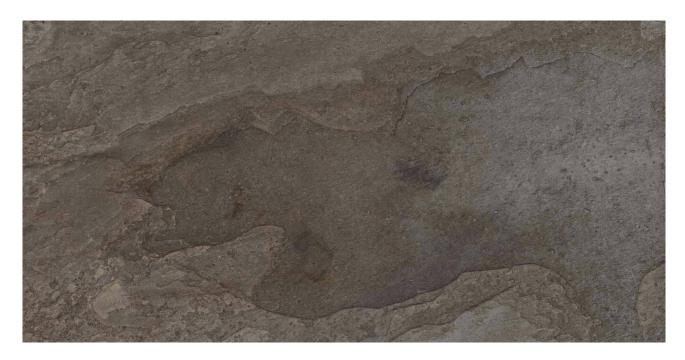

# PRODUCT POKHARA PIZARRA 12X24

Slate Stone Look | 12"x24"

## **GRAPHIC VARIETY**