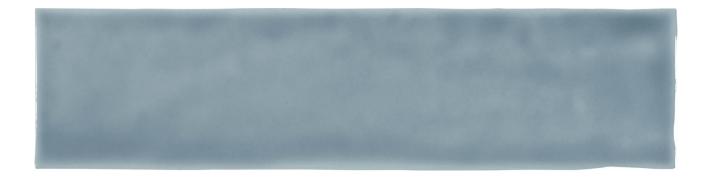

## PRODUCT 3X12W SUMMER SKY GLOSSY

Hand-crafted | 3"x12"

## **TECHNICAL DATA**

FINISH: Gloss LOOK: Hand-crafted CODE: QUCH-SS-2 SIZE: 3"x12"

NAME: 3x12W Summer Sky Glossy

SERIES: Chateau

TYPOLOGY: Glazed Ceramic TYPE OF PIECE: Field Tile

USE: Wall only