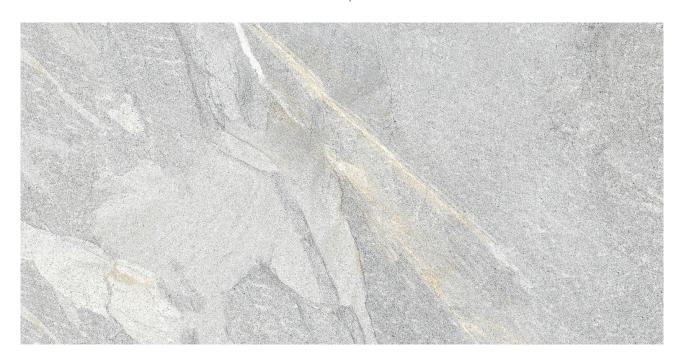

# PRODUCT CAPRI LIGHT GREY 12X24

Stone Look | 12"x24"



## **GRAPHIC VARIETY**







## **ROOM SCENES**





#### **TECHNICAL DATA**

FINISH: Natural LOOK: Stone Look CODE: QUCJ-LI-1 SIZE: 12"x24"

NAME: Capri Light Grey 12X24

SERIES: Capri

TYPOLOGY: Porcelain TYPE OF PIECE: Field tile USE: Floor and Wall

#### **PACKING**

|         |              | BOX |      |    | PALLET |      |    |
|---------|--------------|-----|------|----|--------|------|----|
| Size    | Product type | pcs | sqft | lb | boxes  | sqft | lb |
| 12"x24" |              |     |      |    |        |      |    |

**WARNING** The information contained in this packing list is for guidance only, the contents of the packing may vary. Please consult our sales representatives for an exact list.