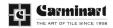

# PRODUCT CAPRI LIGHT GREY 12X24

Stone Look | 12"x24"

#### **TECHNICAL DATA**

FINISH: Natural LOOK: Stone Look CODE: QUCJ-LI-1 SIZE: 12"x24"

NAME: Capri Light Grey 12X24

SERIES: Capri

TYPOLOGY: Porcelain TYPE OF PIECE: Field tile USE: Floor and Wall