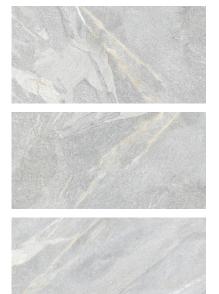

# PRODUCT CAPRI LIGHT GREY 12X24

Stone Look | 12"x24"



## **GRAPHIC VARIETY**







## **ROOM SCENES**





#### **TECHNICAL DATA**

FINISH: Natural LOOK: Stone Look CODE: QUCJ-LI-1 SIZE: 12"x24"

NAME: Capri Light Grey 12X24

SERIES: Capri

TYPOLOGY: Porcelain TYPE OF PIECE: Field tile USE: Floor and Wall

#### **PACKING**

|         |              | BOX |      |    | PALLET |      |    |
|---------|--------------|-----|------|----|--------|------|----|
| Size    | Product type | pcs | sqft | lb | boxes  | sqft | lb |
| 12"x24" |              |     |      |    |        |      |    |

**WARNING** The information contained in this packing list is for guidance only, the contents of the packing may vary. Please consult our sales representatives for an exact list.