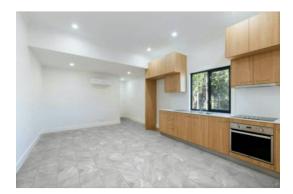

# PRODUCT CAPRI LIGHT GREY 12X24

Stone Look | 12"x24"



## **GRAPHIC VARIETY**







## **ROOM SCENES**





#### **TECHNICAL DATA**

FINISH: Natural LOOK: Stone Look CODE: QUCJ-LI-1 SIZE: 12"x24"

NAME: Capri Light Grey 12X24

SERIES: Capri

TYPOLOGY: Porcelain TYPE OF PIECE: Field tile USE: Floor and Wall

#### **PACKING**

|         |              | BOX |      |    | PALLET |      |    |
|---------|--------------|-----|------|----|--------|------|----|
| Size    | Product type | pcs | sqft | lb | boxes  | sqft | lb |
| 12"x24" |              |     |      |    |        |      |    |

**WARNING** The information contained in this packing list is for guidance only, the contents of the packing may vary. Please consult our sales representatives for an exact list.