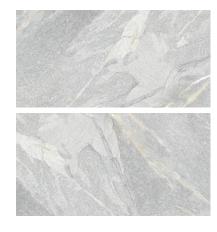

# PRODUCT CAPRI LIGHT GREY 12X24

Stone Look | 12"x24"



## **GRAPHIC VARIETY**







## **ROOM SCENES**





#### **TECHNICAL DATA**

FINISH: Natural LOOK: Stone Look CODE: QUCJ-LI-1 SIZE: 12"x24"

NAME: Capri Light Grey 12X24

SERIES: Capri

TYPOLOGY: Porcelain TYPE OF PIECE: Field tile USE: Floor and Wall

#### **PACKING**

|         |              | BOX |      |    | PALLET |      |    |
|---------|--------------|-----|------|----|--------|------|----|
| Size    | Product type | pcs | sqft | lb | boxes  | sqft | lb |
| 12"x24" |              |     |      |    |        |      |    |

**WARNING** The information contained in this packing list is for guidance only, the contents of the packing may vary. Please consult our sales representatives for an exact list.