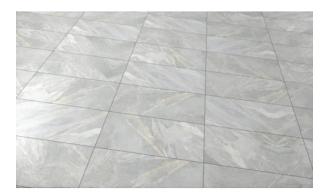

# PRODUCT CAPRI LIGHT GREY 12X24

Stone Look | 12"x24"



## **GRAPHIC VARIETY**







## **ROOM SCENES**





#### **TECHNICAL DATA**

FINISH: Natural LOOK: Stone Look CODE: QUCJ-LI-1 SIZE: 12"x24"

NAME: Capri Light Grey 12X24

SERIES: Capri

TYPOLOGY: Porcelain TYPE OF PIECE: Field tile USE: Floor and Wall

#### **PACKING**

|         |              | BOX |      |    | PALLET |      |    |
|---------|--------------|-----|------|----|--------|------|----|
| Size    | Product type | pcs | sqft | lb | boxes  | sqft | lb |
| 12"x24" |              |     |      |    |        |      |    |

**WARNING** The information contained in this packing list is for guidance only, the contents of the packing may vary. Please consult our sales representatives for an exact list.