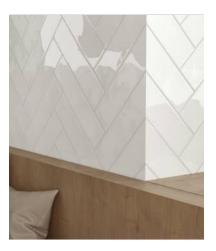

## PRODUCT 3X12W BRAY POWDER GLOSSY

Hand-crafted | 3"x12"



## **ROOM SCENES**







## **TECHNICAL DATA**

FINISH: Gloss LOOK: Hand-crafted CODE: QUCH-BP-2 SIZE: 3"x12"

NAME: 3x12W Bray Powder Glossy

SERIES: Chateau

TYPOLOGY: Glazed Ceramic TYPE OF PIECE: Field Tile

USE: Wall only

## **PACKING**

|        |              | BOX |       |       | PALLET |        |    |
|--------|--------------|-----|-------|-------|--------|--------|----|
| Size   | Product type | pcs | sqft  | lb    | boxes  | sqft   | lb |
| 3"x12" | Field Tile   | 44  | 10.66 | 32.86 | 48     | 511.68 |    |

**WARNING** The information contained in this packing list is for guidance only, the contents of the packing may vary. Please consult our sales representatives for an exact list.