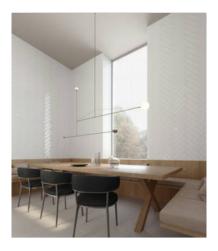

## PRODUCT 3X12W BRAY POWDER GLOSSY

Hand-crafted | 3"x12"



## **ROOM SCENES**







## **TECHNICAL DATA**

FINISH: Gloss LOOK: Hand-crafted CODE: QUCH-BP-2 SIZE: 3"x12"

NAME: 3x12W Bray Powder Glossy

SERIES: Chateau

TYPOLOGY: Glazed Ceramic TYPE OF PIECE: Field Tile

USE: Wall only

## **PACKING**

|        |              | BOX |       |       | PALLET |        |    |
|--------|--------------|-----|-------|-------|--------|--------|----|
| Size   | Product type | pcs | sqft  | lb    | boxes  | sqft   | lb |
| 3"x12" | Field Tile   | 44  | 10.66 | 32.86 | 48     | 511.68 |    |

**WARNING** The information contained in this packing list is for guidance only, the contents of the packing may vary. Please consult our sales representatives for an exact list.