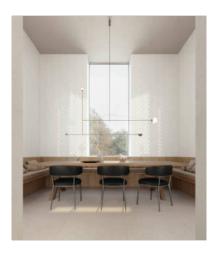

## PRODUCT 3X12W BRAY POWDER GLOSSY

Hand-crafted | 3"x12"



## **ROOM SCENES**







## **TECHNICAL DATA**

FINISH: Gloss LOOK: Hand-crafted CODE: QUCH-BP-2 SIZE: 3"x12"

NAME: 3x12W Bray Powder Glossy

SERIES: Chateau

TYPOLOGY: Glazed Ceramic TYPE OF PIECE: Field Tile

USE: Wall only

## **PACKING**

|        |              | BOX |       |       | PALLET |        |    |
|--------|--------------|-----|-------|-------|--------|--------|----|
| Size   | Product type | pcs | sqft  | lb    | boxes  | sqft   | lb |
| 3"x12" | Field Tile   | 44  | 10.66 | 32.86 | 48     | 511.68 |    |

**WARNING** The information contained in this packing list is for guidance only, the contents of the packing may vary. Please consult our sales representatives for an exact list.