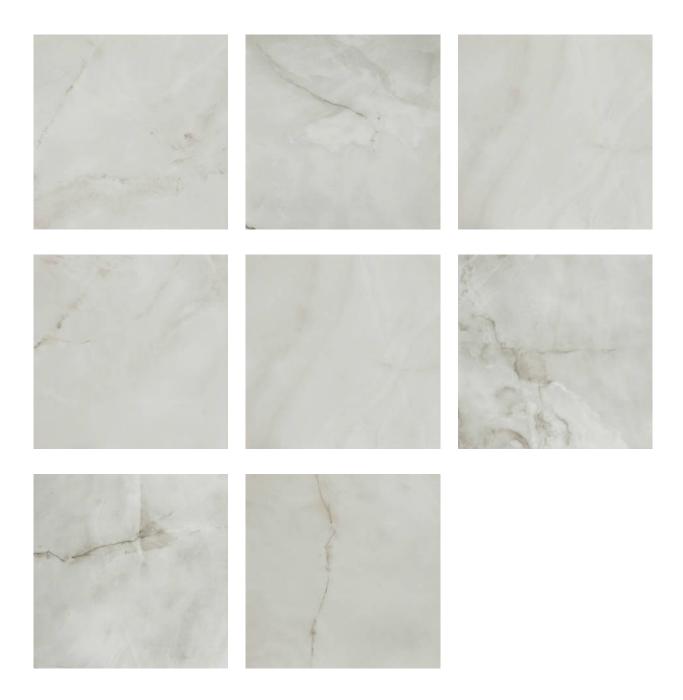

## PRODUCT SORRENTO ONYX POLISHED 32X32

Marble Look | 31"x31"



## **GRAPHIC VARIETY**



## **TECHNICAL DATA**

FINISH: Polish LOOK: Marble Look CODE: QULX-SO-5PN

SIZE: 31"x31"

NAME: Sorrento Onyx Polished 32X32

SERIES: Luxury

TYPOLOGY: Glazed Porcelain TYPE OF PIECE: Field Tile USE: Floor and Wall

## **PACKING**

|         |              | BOX |       |    | PALLET |        |    |
|---------|--------------|-----|-------|----|--------|--------|----|
| Size    | Product type | pcs | sqft  | lb | boxes  | sqft   | lb |
| 31"x31" | Field Tile   | 2   | 13.79 |    | 32     | 441.28 |    |

**WARNING** The information contained in this packing list is for guidance only, the contents of the packing may vary. Please consult our sales representatives for an exact list.