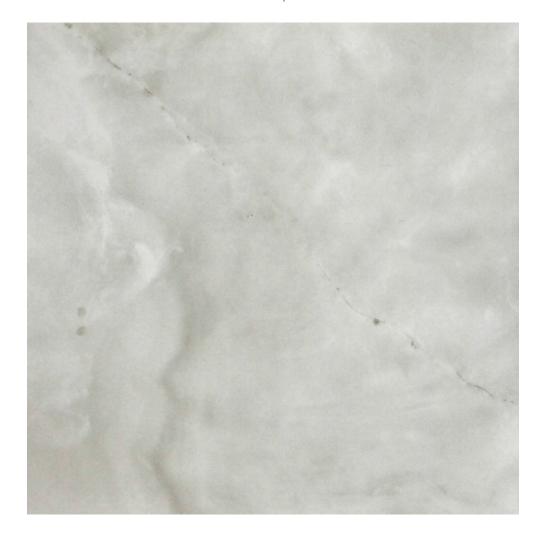

## PRODUCT SORRENTO ONYX POLISHED 32X32

Marble Look | 31"x31"

## **TECHNICAL DATA**

FINISH: Polish LOOK: Marble Look CODE: QULX-SO-5PN

SIZE: 31"x31"

NAME: Sorrento Onyx Polished 32X32

SERIES: Luxury

TYPOLOGY: Glazed Porcelain TYPE OF PIECE: Field Tile USE: Floor and Wall