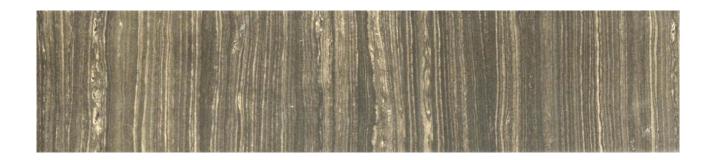

## PRODUCT 3X12 POLISHED NATURAL BULLNOSE

Marble Look | 3"x12"

## **TECHNICAL DATA**

FINISH: Polish LOOK: Marble Look CODE: AC69-845 SIZE: 3"x12"

NAME: 3X12 Polished Natural Bullnose

SERIES: Eramosa

TYPOLOGY: Glazed Porcelain TYPE OF PIECE: Bullnose USE: Floor and Wall