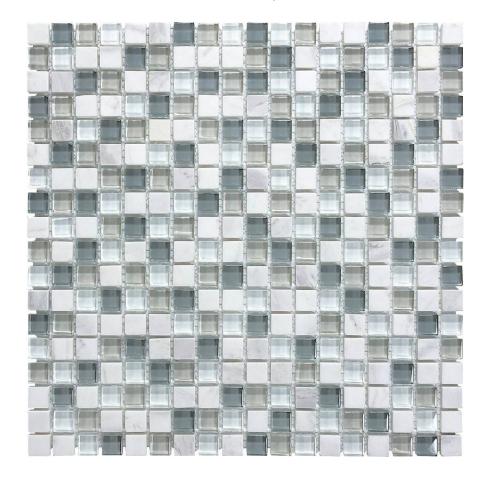

## PRODUCT 5/8X5/8 ICELAND MOSAIC

Multi-Look Mosaics | 12"x12"

## **TECHNICAL DATA**

FINISH: Matt

LOOK: Multi-Look Mosaics

CODE: AC35-008 SIZE: 12"x12"

NAME: 5/8X5/8 Iceland Mosaic

**NOTES:** Number Of Rows Per Sheet = 18

SERIES: Bliss

TYPOLOGY: Mixed Materials TYPE OF PIECE: Mosaic USE: Floor and Wall