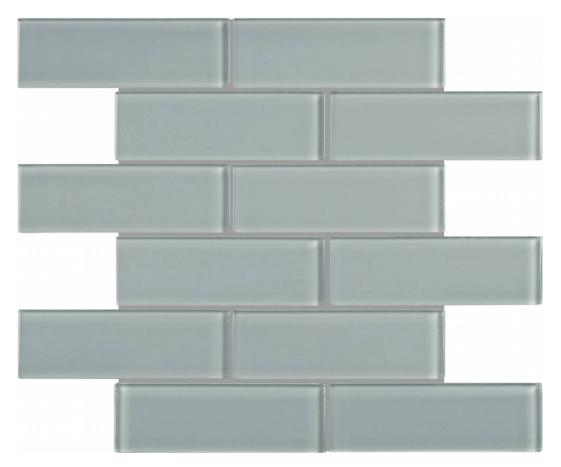

## PRODUCT SHADOW 2X6 BRICK MOSAIC

## **TECHNICAL DATA**

FINISH: Gloss LOOK: Glass CODE: AC35-089 SIZE: 12"x15" NAME: Shadow 2X6 Brick Mosaic NOTES: Number Of Rows Per Sheet = 6 SERIES: Bliss Element TYPE OF PIECE: Mosaic USE: Wall only