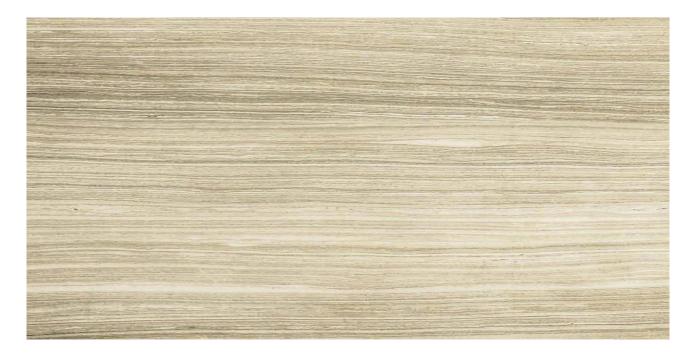

## PRODUCT 12X24F SAND

Marble Look | 12"x24"

## **TECHNICAL DATA**

FINISH: Matt LOOK: Marble Look CODE: AC69-235 SIZE: 12"x24" NAME: 12X24F Sand

SERIES: Eramosa

TYPOLOGY: Glazed Porcelain TYPE OF PIECE: Field Tile USE: Floor and Wall G Carminart

12X24F SAND