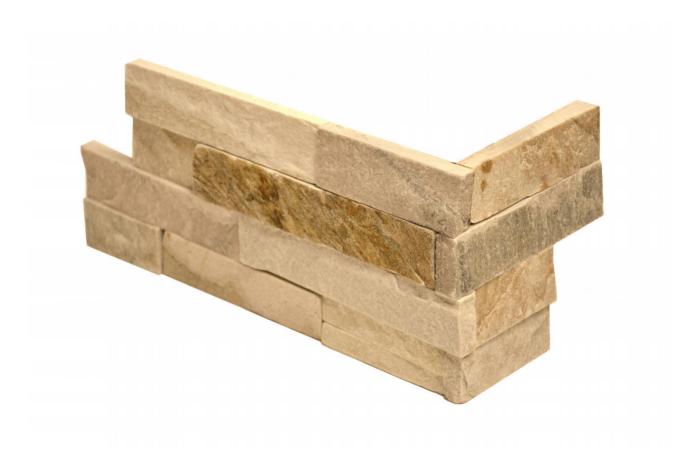

## PRODUCT BEACHWALK 6X18 ASSEMBLED CORNER

Stone Look | 6"x18"

## **TECHNICAL DATA**

FINISH: Natural LOOK: Stone Look CODE: AC76-367 SIZE: 6"x18" NAME: Beachwalk 6X18 Assembled Corner SERIES: Ledgerstone TYPOLOGY: Natural Stone TYPE OF PIECE: Trim USE: Wall only