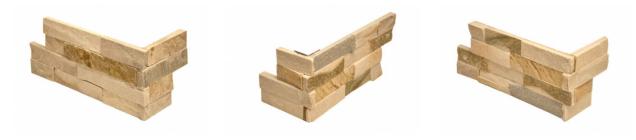

## PRODUCT BEACHWALK 6X18 ASSEMBLED CORNER

Stone Look | 6"x18"



## **GRAPHIC VARIETY**



## **TECHNICAL DATA**

FINISH: Natural LOOK: Stone Look CODE: AC76-367 SIZE: 6"x18" NAME: Beachwalk 6X18 Assembled Corner SERIES: Ledgerstone TYPOLOGY: Natural Stone TYPE OF PIECE: Trim USE: Wall only

## PACKING

|        |              | BOX |      |    | PALLET |      |    |
|--------|--------------|-----|------|----|--------|------|----|
| Size   | Product type | pcs | sqft | lb | boxes  | sqft | lb |
| 6"x18" | Trim         | 6   |      |    | 40     |      |    |

**WARNING** The information contained in this packing list is for guidance only, the contents of the packing may vary. Please consult our sales representatives for an exact list.