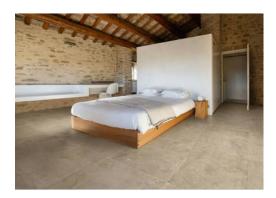

## **ROOM SCENES**

#### **TECHNICAL DATA**

FINISH: Natural LOOK: Stone Look CODE: QUEL-BY-2 SIZE: 24"x24"

NAME: Byblos Beige 24X24"

SERIES: Elevation TYPOLOGY: Porcelain TYPE OF PIECE: Field Tile USE: Floor and Wall