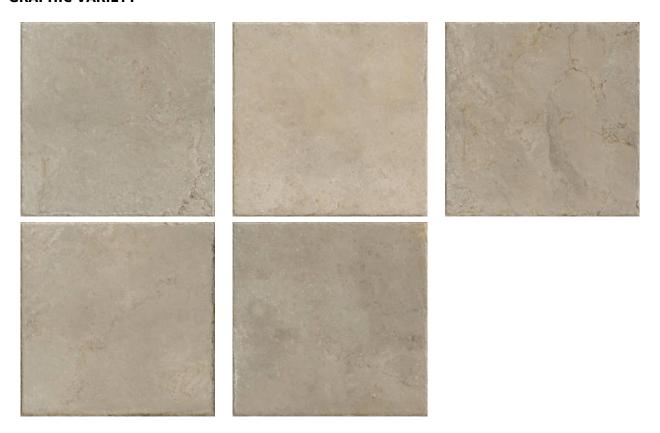

# PRODUCT BYBLOS BEIGE 24X24\"

Stone Look | 24"x24"



## **GRAPHIC VARIETY**



## **DETAILS**



## **ROOM SCENES**





#### **TECHNICAL DATA**

FINISH: Natural LOOK: Stone Look CODE: QUEL-BY-2 SIZE: 24"x24"

NAME: Byblos Beige 24X24"

SERIES: Elevation TYPOLOGY: Porcelain TYPE OF PIECE: Field Tile USE: Floor and Wall

#### **PACKING**

|         |              | BOX |      |    | PALLET |       |    |
|---------|--------------|-----|------|----|--------|-------|----|
| Size    | Product type | pcs | sqft | lb | boxes  | sqft  | lb |
| 24"x24" | Field Tile   | 3   |      |    | 40     | 11.62 |    |

**WARNING** The information contained in this packing list is for guidance only, the contents of the packing may vary. Please consult our sales representatives for an exact list.