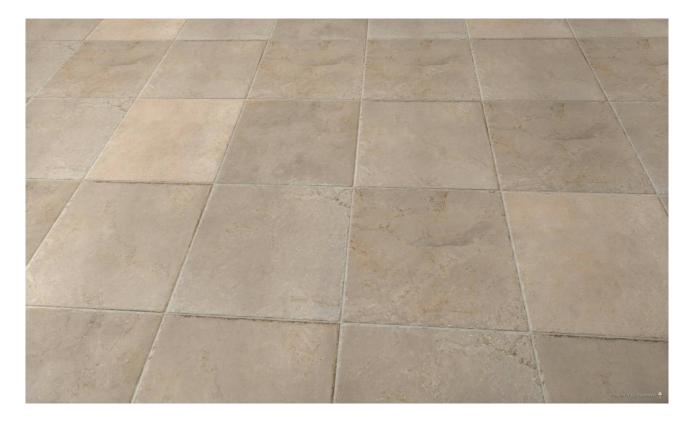

# PRODUCT BYBLOS BEIGE 24X24\"

Stone Look | 24"x24"



## **GRAPHIC VARIETY**



## **DETAILS**



## **ROOM SCENES**





#### **TECHNICAL DATA**

FINISH: Natural LOOK: Stone Look CODE: QUEL-BY-2 SIZE: 24"x24"

NAME: Byblos Beige 24X24"

SERIES: Elevation TYPOLOGY: Porcelain TYPE OF PIECE: Field Tile USE: Floor and Wall

#### **PACKING**

|         |              | BOX |      |    | PALLET |       |    |
|---------|--------------|-----|------|----|--------|-------|----|
| Size    | Product type | pcs | sqft | lb | boxes  | sqft  | lb |
| 24"x24" | Field Tile   | 3   |      |    | 40     | 11.62 |    |

**WARNING** The information contained in this packing list is for guidance only, the contents of the packing may vary. Please consult our sales representatives for an exact list.