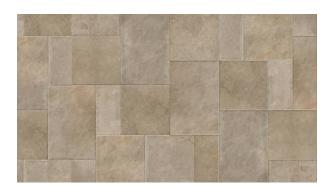

# PRODUCT BYBLOS BEIGE 24X24\"

Stone Look | 24"x24"



## **GRAPHIC VARIETY**



## **DETAILS**



## **ROOM SCENES**





#### **TECHNICAL DATA**

FINISH: Natural LOOK: Stone Look CODE: QUEL-BY-2 SIZE: 24"x24"

NAME: Byblos Beige 24X24"

SERIES: Elevation TYPOLOGY: Porcelain TYPE OF PIECE: Field Tile USE: Floor and Wall

#### **PACKING**

|         |              | BOX |      |    | PALLET |       |    |
|---------|--------------|-----|------|----|--------|-------|----|
| Size    | Product type | pcs | sqft | lb | boxes  | sqft  | lb |
| 24"x24" | Field Tile   | 3   |      |    | 40     | 11.62 |    |

**WARNING** The information contained in this packing list is for guidance only, the contents of the packing may vary. Please consult our sales representatives for an exact list.