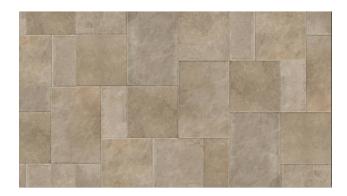

## **GRAPHIC VARIETY**

## **DETAILS**

#### **TECHNICAL DATA**

FINISH: Natural LOOK: Stone Look CODE: QUEL-BY-2 SIZE: 24"x24"

NAME: Byblos Beige 24X24"

SERIES: Elevation TYPOLOGY: Porcelain TYPE OF PIECE: Field Tile USE: Floor and Wall