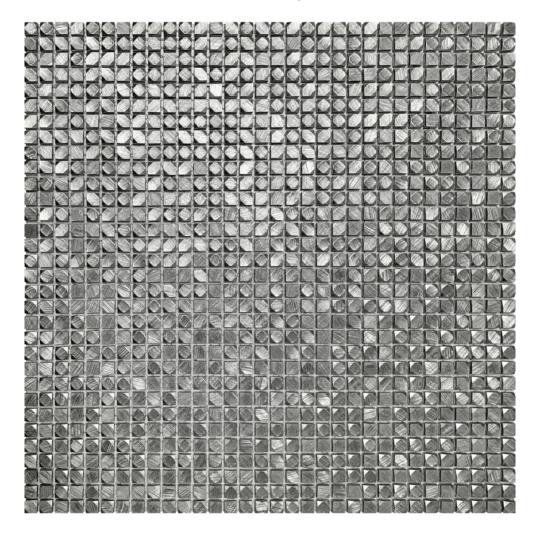

## PRODUCT MINI HEXAGON SILVER ALUMINUM MOSAIC

Multi-Look Mosaics | 12"x12"

## **TECHNICAL DATA**

LOOK: Multi-Look Mosaics CODE: RVCHAWM023

SIZE: 12"x12"

NAME: Mini Hexagon Silver Aluminum Mosaic

SERIES: Chelsea Collection

TYPOLOGY: Metal
TYPE OF PIECE: Mosaic

USE: Wall only