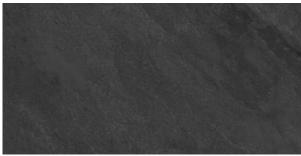

# PRODUCT KATHMANDU BLACK 12X24

Slate Stone Look | 12"x24"

#### **TECHNICAL DATA**

FINISH: Matt

LOOK: Slate Stone Look CODE: QUNS-KA-1 SIZE: 12"x24"

NAME: Kathmandu Black 12X24

SERIES: Nepal Slate TYPOLOGY: Porcelain TYPE OF PIECE: Field Tile USE: Floor and Wall