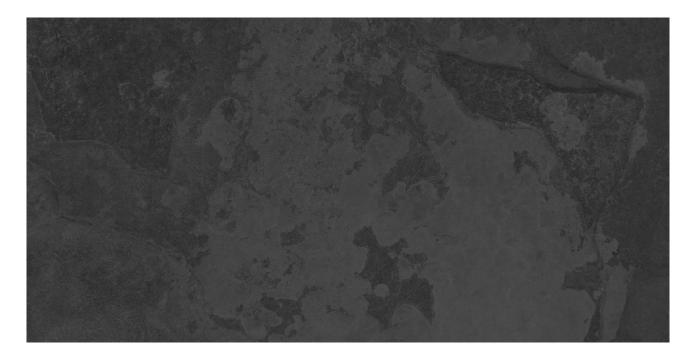

# PRODUCT KATHMANDU BLACK 12X24

Slate Stone Look | 12"x24"

#### **TECHNICAL DATA**

FINISH: Matt

LOOK: Slate Stone Look CODE: QUNS-KA-1 SIZE: 12"x24"

NAME: Kathmandu Black 12X24

SERIES: Nepal Slate TYPOLOGY: Porcelain TYPE OF PIECE: Field Tile USE: Floor and Wall