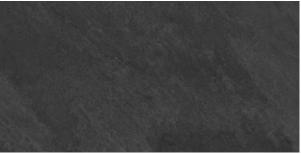

# PRODUCT KATHMANDU BLACK 12X24

Slate Stone Look | 12"x24"

#### **TECHNICAL DATA**

FINISH: Matt

LOOK: Slate Stone Look CODE: QUNS-KA-1 SIZE: 12"x24"

NAME: Kathmandu Black 12X24

SERIES: Nepal Slate TYPOLOGY: Porcelain TYPE OF PIECE: Field Tile USE: Floor and Wall