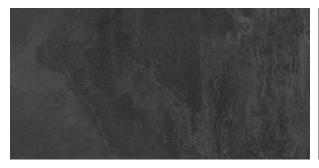

# PRODUCT KATHMANDU BLACK 12X24

Slate Stone Look | 12"x24"

#### **TECHNICAL DATA**

FINISH: Matt

LOOK: Slate Stone Look CODE: QUNS-KA-1 SIZE: 12"x24"

NAME: Kathmandu Black 12X24

SERIES: Nepal Slate TYPOLOGY: Porcelain TYPE OF PIECE: Field Tile USE: Floor and Wall