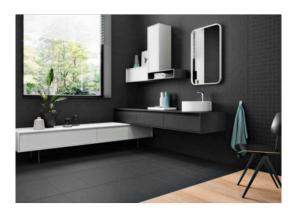

# PRODUCT KATHMANDU BLACK 12X24

Slate Stone Look | 12"x24"



## **DETAILS**

















## **ROOM SCENES**



#### **TECHNICAL DATA**

FINISH: Matt

LOOK: Slate Stone Look CODE: QUNS-KA-1 SIZE: 12"x24"

NAME: Kathmandu Black 12X24

SERIES: Nepal Slate TYPOLOGY: Porcelain TYPE OF PIECE: Field Tile USE: Floor and Wall

#### **PACKING**

|         | BOX          |     |      | PALLET |       |      |    |
|---------|--------------|-----|------|--------|-------|------|----|
| Size    | Product type | pcs | sqft | lb     | boxes | sqft | lb |
| 12"x24" | Field Tile   | 8   | 15.5 |        | 40    | 620  |    |

**WARNING** The information contained in this packing list is for guidance only, the contents of the packing may vary. Please consult our sales representatives for an exact list.