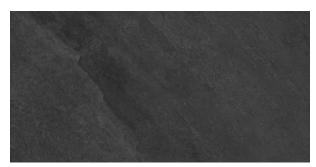

# PRODUCT KATHMANDU BLACK 12X24

Slate Stone Look | 12"x24"

#### **TECHNICAL DATA**

FINISH: Matt

LOOK: Slate Stone Look CODE: QUNS-KA-1 SIZE: 12"x24"

NAME: Kathmandu Black 12X24

SERIES: Nepal Slate TYPOLOGY: Porcelain TYPE OF PIECE: Field Tile USE: Floor and Wall