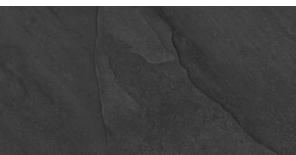

# PRODUCT KATHMANDU BLACK 12X24

Slate Stone Look | 12"x24"

#### **TECHNICAL DATA**

FINISH: Matt

LOOK: Slate Stone Look CODE: QUNS-KA-1 SIZE: 12"x24"

NAME: Kathmandu Black 12X24

SERIES: Nepal Slate TYPOLOGY: Porcelain TYPE OF PIECE: Field Tile USE: Floor and Wall