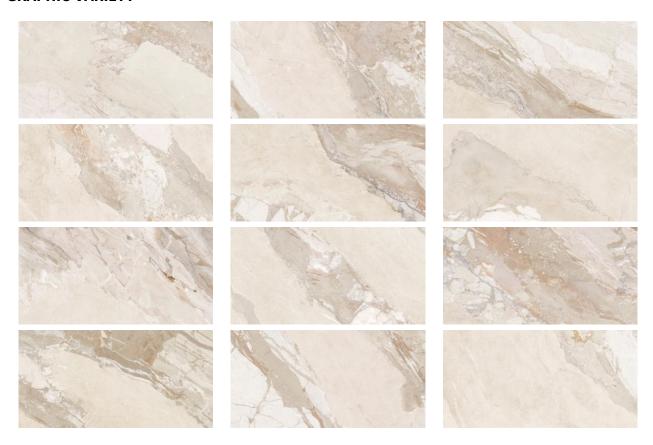

# PRODUCT DYNASTY ALMOND 12X24

Marble Look | 12"x24"



## **GRAPHIC VARIETY**



## **ROOM SCENES**



#### **TECHNICAL DATA**

FINISH: Matte LOOK: Marble Look CODE: QUDY-AL-1 SIZE: 12"x24"

NAME: Dynasty Almond 12X24

SERIES: Dynasty TYPOLOGY: Porcelain TYPE OF PIECE: Field Tile USE: Floor and Wall

#### **PACKING**

|         |              | BOX |       |    | PALLET |        |    |
|---------|--------------|-----|-------|----|--------|--------|----|
| Size    | Product type | pcs | sqft  | lb | boxes  | sqft   | lb |
| 12"x24" | Field Tile   | 7   | 13.56 |    | 48     | 650.88 |    |

**WARNING** The information contained in this packing list is for guidance only, the contents of the packing may vary. Please consult our sales representatives for an exact list.