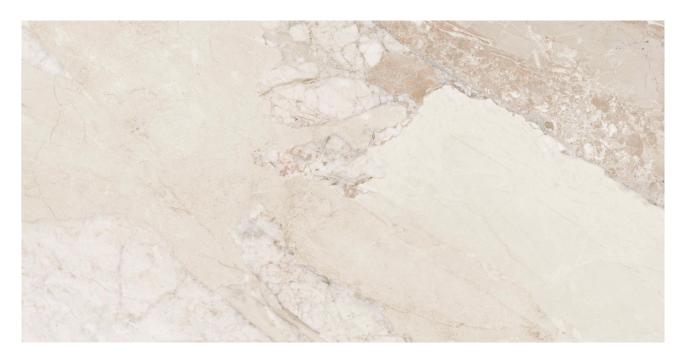

# PRODUCT DYNASTY ALMOND 12X24

Marble Look | 12"x24"

#### **TECHNICAL DATA**

FINISH: Matte LOOK: Marble Look CODE: QUDY-AL-1 SIZE: 12"x24"

NAME: Dynasty Almond 12X24

SERIES: Dynasty TYPOLOGY: Porcelain TYPE OF PIECE: Field Tile USE: Floor and Wall