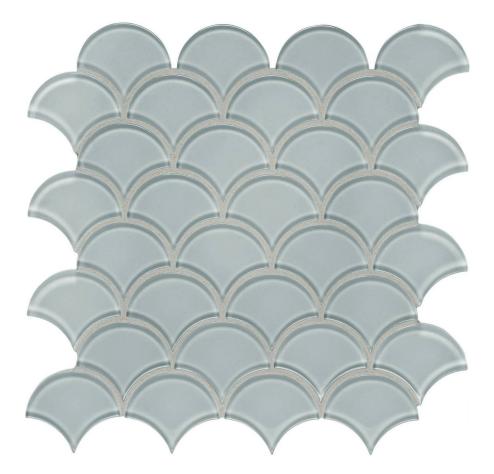

## PRODUCT CLOUD SCALLOP MOSAIC

Glass | 12"x12"

## **TECHNICAL DATA**

FINISH: Gloss LOOK: Glass CODE: AC35-111 SIZE: 12"x12" NAME: Cloud Scallop Mosaic SERIES: Bliss Element TYPE OF PIECE: Mosaic USE: Wall only