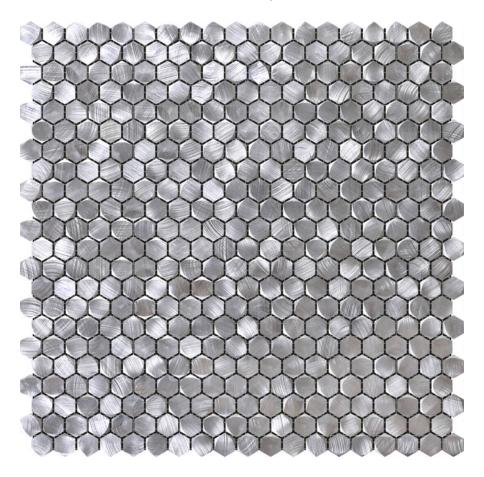

## PRODUCT MEDIUM HEXAGON SILVER ALUMINUM MOSAIC

Multi-Look Mosaics | 12"x12"

## **TECHNICAL DATA**

LOOK: Multi-Look Mosaics CODE: RVCHAWM022

SIZE: 12"x12"

NAME: Medium Hexagon Silver Aluminum Mosaic

SERIES: Chelsea Collection

TYPOLOGY: Metal
TYPE OF PIECE: Mosaic

USE: Wall only