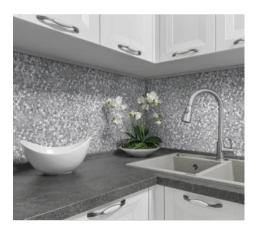

## PRODUCT MEDIUM HEXAGON SILVER ALUMINUM MOSAIC

Multi-Look Mosaics | 12"x12"



## **ROOM SCENES**



## **TECHNICAL DATA**

LOOK: Multi-Look Mosaics CODE: RVCHAWM022

SIZE: 12"x12"

NAME: Medium Hexagon Silver Aluminum Mosaic

SERIES: Chelsea Collection

TYPOLOGY: Metal
TYPE OF PIECE: Mosaic

USE: Wall only

## **PACKING**

|         |              | BOX |      |    | PALLET |      |    |
|---------|--------------|-----|------|----|--------|------|----|
| Size    | Product type | pcs | sqft | lb | boxes  | sqft | lb |
| 12"x12" |              |     |      |    |        |      |    |

**WARNING** The information contained in this packing list is for guidance only, the contents of the packing may vary. Please consult our sales representatives for an exact list.