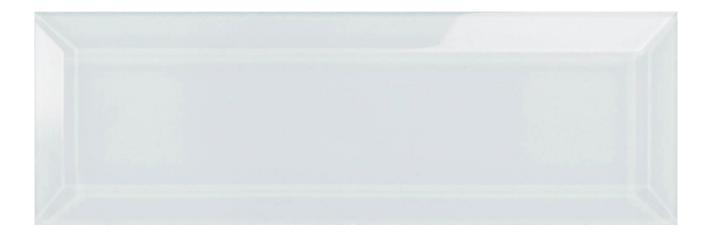

## PRODUCT ICE BEVELED 3X9

Glass | 3"x9"

## **TECHNICAL DATA**

FINISH: Gloss LOOK: Glass CODE: AC38-018 SIZE: 3"x9"

NAME: Ice Beveled 3X9 SERIES: Bliss Element TYPOLOGY: Glass TYPE OF PIECE: Field Tile

USE: Wall only

G Carminart

**ICE BEVELED 3X9** 