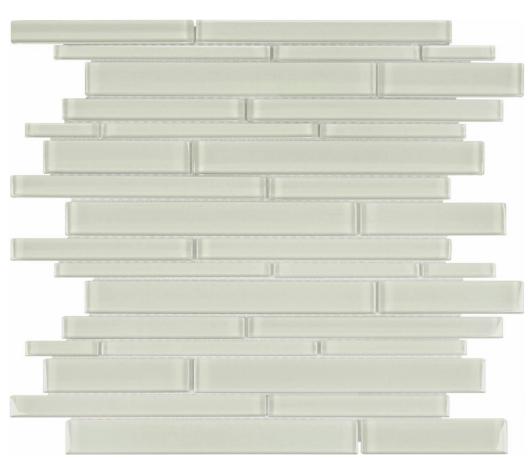

## PRODUCT SAND RANDOM STRIP MOSAIC

Glass | 12"x13"

## **TECHNICAL DATA**

FINISH: Gloss LOOK: Glass CODE: AC35-062 SIZE: 12"x13" NAME: Sand Random Strip Mosaic NOTES: Number Of Rows Per Sheet = 16 SERIES: Bliss Element TYPOLOGY: Glass TYPE OF PIECE: Mosaic USE: Wall only