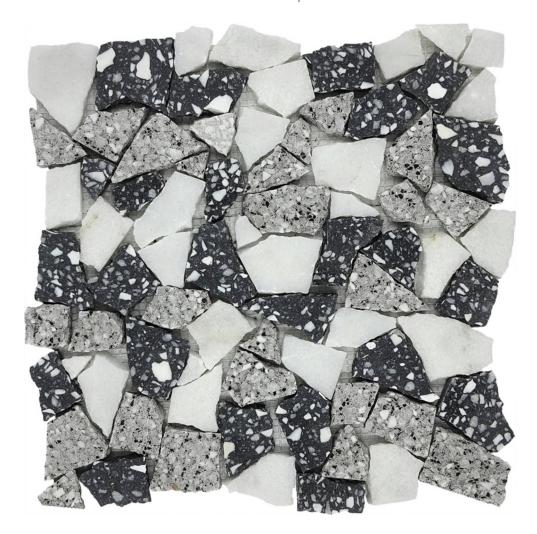

## PRODUCT MINI OPUS TERRAZZO MARBLE WHITE GREY BLACK MIX MOSAIC

Multi-Look Mosaics | 12"x12"

## **TECHNICAL DATA**

LOOK: Multi-Look Mosaics CODE: RVCHAWP042

SIZE: 12"x12"

NAME: Mini Opus Terrazzo Marble White Grey Black Mix Mosaic

SERIES: Chelsea Collection TYPOLOGY: Natural Stone TYPE OF PIECE: Mosaic USE: Floor and Wall

## MINI OPUS TERRAZZO MARBLE WHITE GREY BLACK MIX MOSAIC