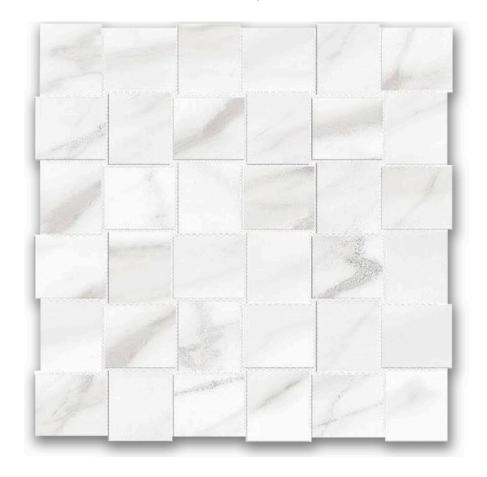

## PRODUCT POLISHED 2X2 INFATUATION BASKETWEAVE MOSAIC

Marble Look | 12"x12"

## **TECHNICAL DATA**

FINISH: Polish LOOK: Marble Look CODE: QUAD-IF-M1PN

SIZE: 12"x12"

NAME: Polished 2X2 Infatuation Basketweave Mosaic

SERIES: Ardor

TYPOLOGY: Porcelain TYPE OF PIECE: Mosaic USE: Floor and Wall