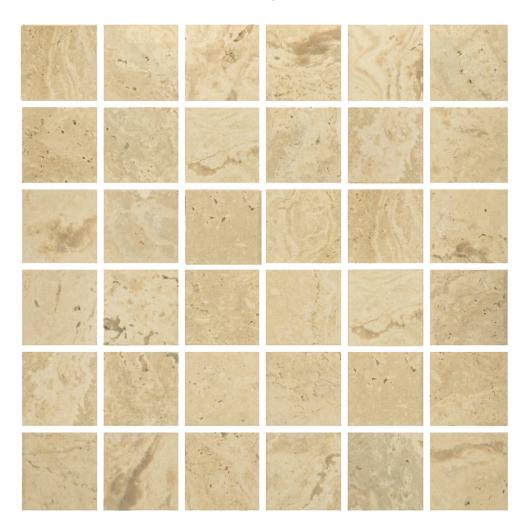

## PRODUCT SAND 2X2 MOSAIC

Stone Look | 12"x12"

## **GRAPHIC VARIETY**

**SAND 2X2 MOSAIC** 