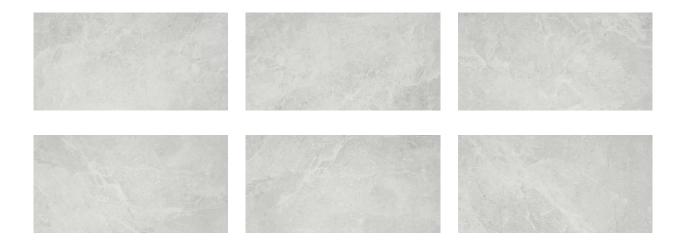

## PRODUCT GRIGIO 12X24

Concrete | 12"x24"



Carminart

## **GRAPHIC VARIETY**



## **TECHNICAL DATA**

FINISH: Matt LOOK: Concrete CODE: QUFN-GR-1 SIZE: 12"x24" NAME: Grigio 12X24 SERIES: Fundamentals TYPOLOGY: Porcelain TYPE OF PIECE: Field Tile

USE: Floor and Wall

G Carminart

**GRIGIO 12X24** 

## **PACKING**

|         |              | BOX |      |    | PALLET |      |    |
|---------|--------------|-----|------|----|--------|------|----|
| Size    | Product type | pcs | sqft | lb | boxes  | sqft | lb |
| 12"x24" | Field Tile   | 10  | 19.8 |    | 40     | 792  |    |

**WARNING** The information contained in this packing list is for guidance only, the contents of the packing may vary. Please consult our sales representatives for an exact list.