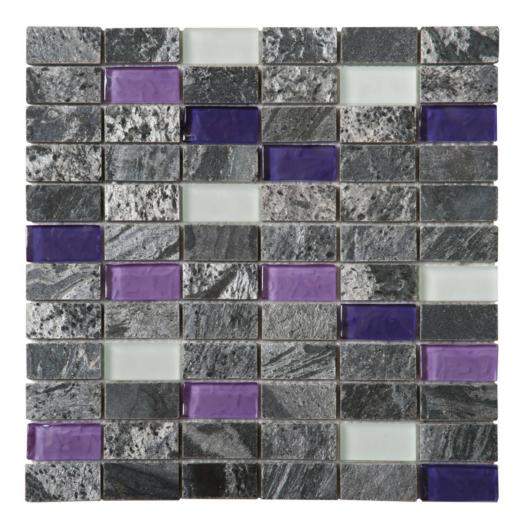

## PRODUCT GREY POLISHED QUARTZITE PURPLE & WHITE GLASS MOSAIC 1\"X2\"

Multi-Look Mosaics | 12"x12"

## **TECHNICAL DATA**

FINISH: Polish LOOK: Multi-Look Mosaics CODE: RVCHAWQ013 SIZE: 12"x12" NAME: Grey Polished Quartzite Purple & White Glass Mosaic 1"X2" SERIES: Chelsea Collection TYPOLOGY: Natural Stone TYPE OF PIECE: Mosaic USE: Floor and Wall