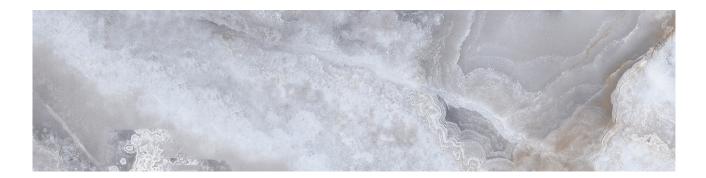

## PRODUCT TREASURE BLUE DREAM ONYX 3X12 CARVED BULLNOSE

Marble Look | 3"x12"

## **TECHNICAL DATA**

FINISH: Carved LOOK: Marble Look CODE: QUTS-BL-SBC SIZE: 3"x12" NAME: Treasure Blue Dream Onyx 3x12 Carved Bullnose SERIES: Treasure TYPOLOGY: Porcelain TYPE OF PIECE: Bullnose USE: Floor and Wall