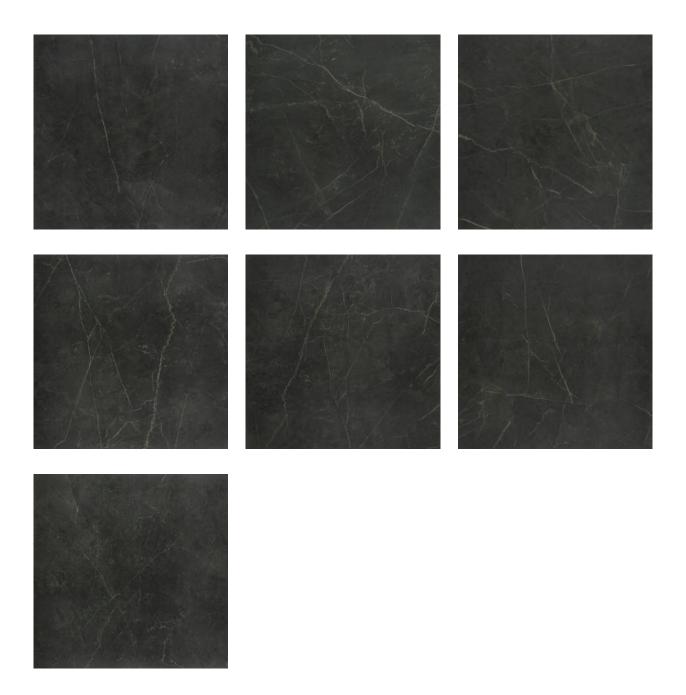

## PRODUCT TIVOLI NERO HONED 32X32

Marble Look | 32"x32"



## **GRAPHIC VARIETY**



## **TECHNICAL DATA**

FINISH: Matt LOOK: Marble Look CODE: QULX-TI-5H SIZE: 32"x32"

NAME: Tivoli Nero Honed 32X32

**SERIES:** Luxury

TYPOLOGY: Glazed Porcelain TYPE OF PIECE: Field Tile USE: Floor and Wall

## **PACKING**

|         |              | BOX |       |    | PALLET |        |    |
|---------|--------------|-----|-------|----|--------|--------|----|
| Size    | Product type | pcs | sqft  | lb | boxes  | sqft   | lb |
| 32"x32" | Field Tile   | 2   | 13.79 |    | 32     | 441.28 |    |

**WARNING** The information contained in this packing list is for guidance only, the contents of the packing may vary. Please consult our sales representatives for an exact list.