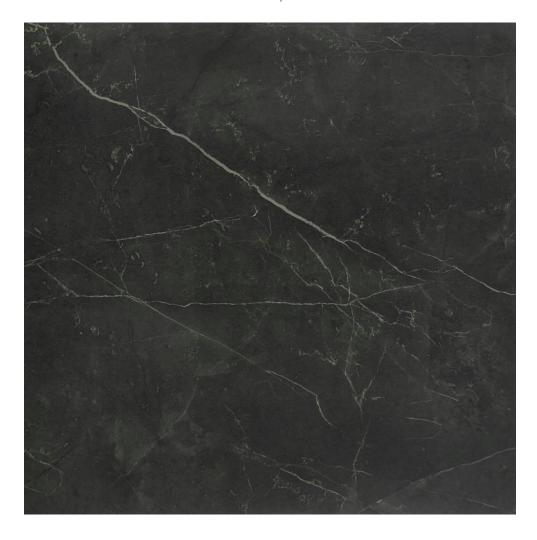

## PRODUCT TIVOLI NERO HONED 32X32

Marble Look | 32"x32"

## **TECHNICAL DATA**

FINISH: Matt LOOK: Marble Look CODE: QULX-TI-5H SIZE: 32"x32"

NAME: Tivoli Nero Honed 32X32

**SERIES:** Luxury

TYPOLOGY: Glazed Porcelain TYPE OF PIECE: Field Tile USE: Floor and Wall