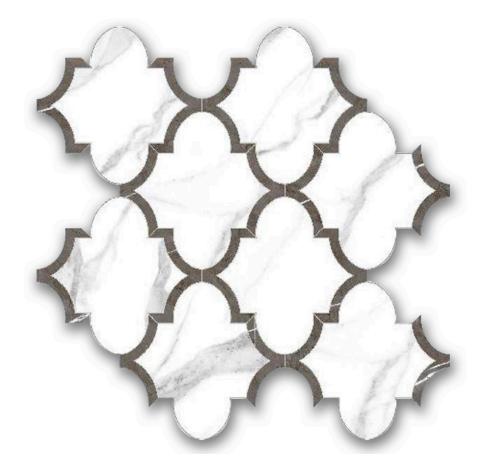

## PRODUCT POLISHED LOVE ARABESQUE MOSAIC

Marble Look | 12"x12"

## **TECHNICAL DATA**

FINISH: Polish LOOK: Marble Look CODE: QUAD-LO-M3PN SIZE: 12"x12" NAME: Polished Love Arabesque Mosaic SERIES: Ardor TYPOLOGY: Porcelain TYPE OF PIECE: Mosaic USE: Floor and Wall